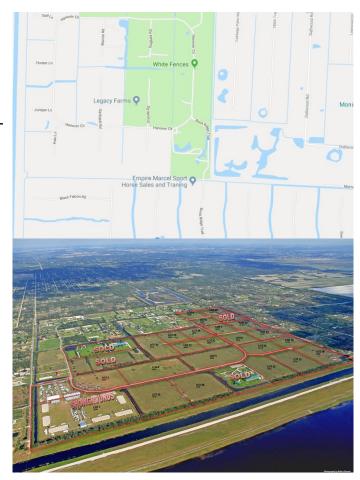

# \$13,635,000 - 3625 Hanover Circle, Loxahatchee

MLS® #RX-10493815

## \$13,635,000

Bedroom, Bathroom, Land on 238 Acres

White Fences Equestrian Estates, Loxahatchee, FL

16 individual parcels, for a total of 237.79+/acres in a gated subdivision in a prime location
in Palm Beach County. The smallest lot being
10 acres in size. The lots cannot be
subdivided and only 1 single-family residence
per parcel. This area is seeing tremendous
growth. A great opportunity for an investor to
sell off the individual parcels or build spec
homes and/or equestrian properties. Each
parcel allows for the ability to build a covered
arena with a custom equestrian estate.
Competitively priced for this hot market! Just
minutes to all of Wellington's equestrian
venues.